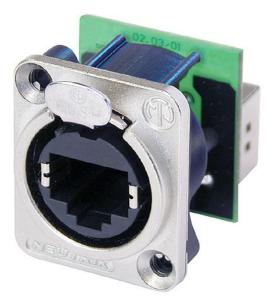

# NE8FDP

RJ45 feedthrough receptacle, D-shape metal flange with the latch lock, mounting screws included

The etherCON Series is a ruggedized and lockable RJ45 connector system, optimized for pro audio, video and lightning network applications. The chassis connectors are shaped to fit into standardized panels out of the entertainment industry. The D-Series offers the most rugged design of the etherCON series and is perfectly suitable for panel mount and the installer market.

## **Features & Benefits**

- Accommodates NE8MC\* or any standard RJ45 plug
- Mountable from the front or rear of the panel
- Approved latch lock system
- Complies with Cat 5e according to TIA / EIA 568B and ISO / IEC 11801 standard