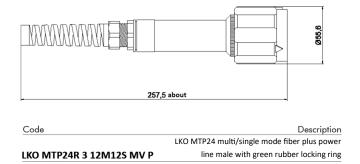

de of high quality aluminium with resistant

Guaranteed for over 1000 coupling operations Cable strain relief with anti-bending spring Operating temperature: -40° C / +85° C













Free Fall: 500 falls, 1.2m

12 single-mode OS2 fibers
12 multi-mode OM4 fibers
3x12 AWG up to 20A

for superior strength and reliability
Easy and error-free mating for fast connections
Excellent resistance against accidental unlocking

caused by shocks and vibrations
Audible snap in quick bayonet lock
Cable version with easy-grip long metal

Roller studs for easier coupling

locking ring

Black finishing

- Corrosion Resistance: 500 h Salt Spray
- Protection class: IP68 (mated or when connected, up to 5m)
- Dustproof shutters
- Typical loss IL/RL < 1.0 dB

DESK

STANDARD WIRING





## Cable mount - Male



## Cable mount - Female



### Panel mount - Male



## Panel mount - Female



#### Custom assemblies