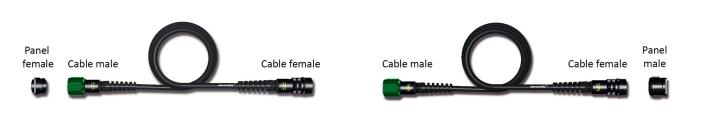

DESK

STANDARD WIRING

## Cable mount - Male

## Cable mount - Female

### Panel mount - Male

## Panel mount - Female