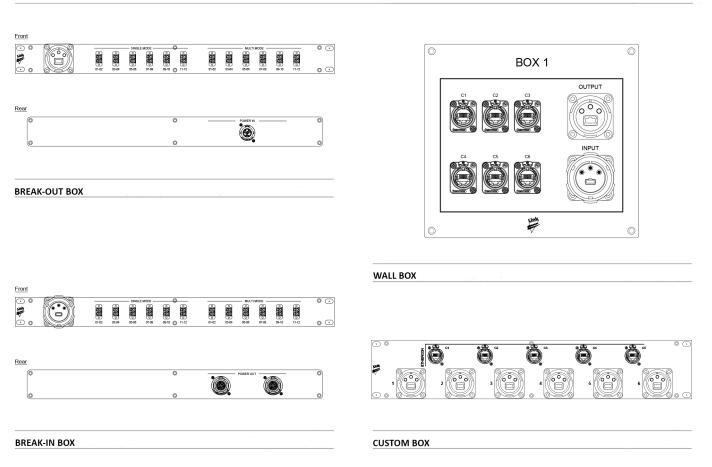

ief with anti-bending spring Operating temperature: -40° C / +85° C













Free Fall: 500 falls, 1.2m

12 single-mode OS2 fibers
12 multi-mode OM4 fibers
3x12 AWG up to 20A

for superior strength and reliability
Easy and error-free mating for fast connections
Excellent resistance against accidental unlocking

caused by shocks and vibrations
Audible snap in quick bayonet lock
Cable version with easy-grip long metal

Roller studs for easier coupling

locking ring

Black finishing

- Corrosion Resistance: 500 h Salt Spray
- Protection class: IP68 (mated or when connected, up to 5m)
- Dustproof shutters
- Typical loss IL/RL < 1.0 dB

DESK

STANDARD WIRING





## Cable mount - Male



## Cable mount - Female



### Panel mount - Male



## Panel mount - Female



#### Custom assemblies