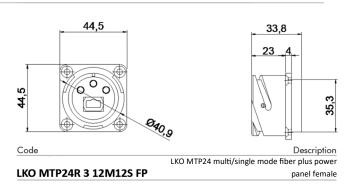

perations Cable strain relief with anti-bending spring Operating temperature: -40° C / +85° C













Free Fall: 500 falls, 1.2m

12 single-mode OS2 fibers
12 multi-mode OM4 fibers
3x12 AWG up to 20A

for superior strength and reliability
Easy and error-free mating for fast connections
Excellent resistance against accidental unlocking

caused by shocks and vibrations
Audible snap in quick bayonet lock
Cable version with easy-grip long metal

Roller studs for easier coupling

locking ring

Black finishing

- Corrosion Resistance: 500 h Salt Spray
- Protection class: IP68 (mated or when connected, up to 5m)
- Dustproof shutters
- Typical loss IL/RL < 1.0 dB

DESK

STANDARD WIRING





## Cable mount - Male



## Cable mount - Female



### Panel mount - Male



## Panel mount - Female



#### Custom assemblies