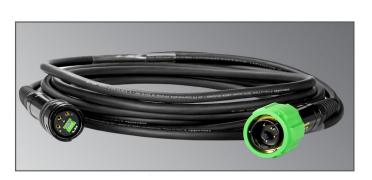

# LKO MTP Hybrid 12 Multi-mode and 12 Single-mode Fibers + 3x12 AWG Power

Based on the MIL-DTL-5015 and VG 95234 standards, LK connectors adhere to the basic principles of strength and reliability of specified military components.

LK configurations and their wiring standards support secure connection for all Live and PA Rental business applications.

The LKO MTP Hybrid connection is a unique solution that gives the possibility of safe transport of 12 singlemode and 12 multimode fibers as well as carrying up to 20A single-phase.

It's optimal for powering active boxes and carrying signals in the two optical fiber standards with a single connection system cable.

It speeds up the cabling activities of "complex" systems without the need to expose fragile fiber connection types

It also allows to completely pre-wire rack systems with fiber optic interfaced devices, making them completely plug & play.

The LKO MTP Hybrid system is suitable for the transport of Video, Audio, Light, RF and Data signals, overcoming the maximum distances dictated by the physical limitations of copper and ensuring high performance for "any type" of installation.