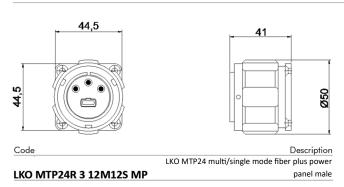

ed for over 1000 coupling operations Cable strain relief with anti-bending spring Operating temperature: -40° C / +85° C













Free Fall: 500 falls, 1.2m

12 single-mode OS2 fibers
12 multi-mode OM4 fibers
3x12 AWG up to 20A

for superior strength and reliability
Easy and error-free mating for fast connections
Excellent resistance against accidental unlocking

caused by shocks and vibrations
Audible snap in quick bayonet lock
Cable version with easy-grip long metal

Roller studs for easier coupling

locking ring

Black finishing

- Corrosion Resistance: 500 h Salt Spray
- Protection class: IP68 (mated or when connected, up to 5m)
- Dustproof shutters
- Typical loss IL/RL < 1.0 dB

DESK

STANDARD WIRING





## Cable mount - Male



## Cable mount - Female



### Panel mount - Male



## Panel mount - Female



#### Custom assemblies