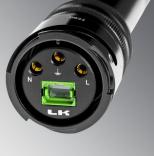

als in the two optical fiber standards with a single connection system cable.

It speeds up the cabling activities of "complex" systems without the need to expose fragile fiber connection types

It also allows to completely pre-wire rack systems with fiber optic interfaced devices, making them completely plug & play.

The LKO MTP Hybrid system is suitable for the transport of Video, Audio, Light, RF and Data signals, overcoming the maximum distances dictated by the physical limitations of copper and ensuring high performance for "any type" of installation.

Based on military standard MIL-C-5015 and VG 95234

Body made of high quality aluminium with resistant

Guaranteed for over 1000 coupling operations Cable strain relief with anti-bending spring Operating temperature: -40° C / +85° C













Free Fall: 500 falls, 1.2m

12 single-mode OS2 fibers
12 multi-mode OM4 fibers
3x12 AWG up to 20A

for superior strength and reliability
Easy and error-free mating for fast connections
Excellent resistance against accidental unlocking

caused by shocks and vibrations
Audible snap in quick bayonet lock
Cable version with easy-grip long metal

Roller studs for easier coupling

locking ring

Black finishing

- Corrosion Resistance: 500 h Salt Spray
- Protection class: IP68 (mated or when connected, up to 5m)
- Dustproof shutters
- Typical loss IL/RL < 1.0 dB

DESK

STANDARD WIRING





## Cable mount - Male



## Cable mount - Female



### Panel mount - Male



## Panel mount - Female



#### Custom assemblies