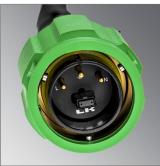

s in the two optical fiber standards with a single connection system cable.

It speeds up the cabling activities of "complex" systems without the need to expose fragile fiber connection types

It also allows to completely pre-wire rack systems with fiber optic interfaced devices, making them completely plug & play.

The LKO MTP Hybrid system is suitable for the transport of Video, Audio, Light, RF and Data signals, overcoming the maximum distances dictated by the physical limitations of copper and ensuring high performance for "any type" of installation.

Based on military standard MIL-C-5015 and VG 95234

Body made of high quality aluminium with resistant

Guaranteed for over 1000 coupling operations Cable strain relief with anti-bending spring Operating temperature: -40° C / +85° C













Free Fall: 500 falls, 1.2m

12 single-mode OS2 fibers
12 multi-mode OM4 fibers
3x12 AWG up to 20A

for superior strength and reliability
Easy and error-free mating for fast connections
Excellent resistance against accidental unlocking

caused by shocks and vibrations
Audible snap in quick bayonet lock
Cable version with easy-grip long metal

Roller studs for easier coupling

locking ring

Black finishing

- Corrosion Resistance: 500 h Salt Spray
- Protection class: IP68 (mated or when connected, up to 5m)
- Dustproof shutters
- Typical loss IL/RL < 1.0 dB

DESK

STANDARD WIRING





## Cable mount - Male



## Cable mount - Female



### Panel mount - Male



## Panel mount - Female



#### Custom assemblies