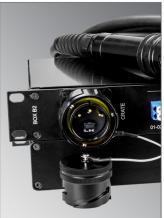

LK configurations and their wiring standards support secure connection for all Live and PA Rental business applications.

The LKO MTP Hybrid connection is a unique solution that gives the possibility of safe transport of 12 singlemode and 12 multimode fibers as well as carrying up to 20A single-phase.

It's optimal for powering active boxes and carrying signals in the two optical fiber standards with a single connection system cable.

It speeds up the cabling activities of "complex" systems without the need to expose fragile fiber connection types

It also allows to completely pre-wire rack systems with fiber optic interfaced devices, making them completely plug & play.

The LKO MTP Hybrid system is suitable for the transport of Video, Audio, Light, RF and Data signals, overcoming the maximum distances dictated by the physical limitations of copper and ensuring high performance for "any type" of installation.