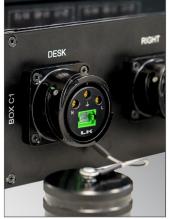

in the two optical fiber standards with a single connection system cable.

It speeds up the cabling activities of "complex" systems without the need to expose fragile fiber connection types

It also allows to completely pre-wire rack systems with fiber optic interfaced devices, making them completely plug & play.

The LKO MTP Hybrid system is suitable for the transport of Video, Audio, Light, RF and Data signals, overcoming the maximum distances dictated by the physical limitations of copper and ensuring high performance for "any type" of installation.

Based on military standard MIL-C-5015 and VG 95234

Body made of high quality aluminium with resistant

Guaranteed for over 1000 coupling operations Cable strain relief with anti-bending spring Operating temperature: -40° C / +85° C













Free Fall: 500 falls, 1.2m

12 single-mode OS2 fibers
12 multi-mode OM4 fibers
3x12 AWG up to 20A

for superior strength and reliability
Easy and error-free mating for fast connections
Excellent resistance against accidental unlocking

caused by shocks and vibrations
Audible snap in quick bayonet lock
Cable version with easy-grip long metal

Roller studs for easier coupling

locking ring

Black finishing

- Corrosion Resistance: 500 h Salt Spray
- Protection class: IP68 (mated or when connected, up to 5m)
- Dustproof shutters
- Typical loss IL/RL < 1.0 dB

DESK

STANDARD WIRING





## Cable mount - Male



## Cable mount - Female



### Panel mount - Male



## Panel mount - Female



#### Custom assemblies