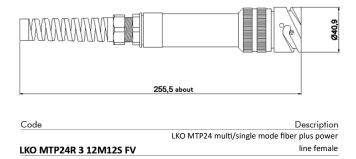

m with resistant

Guaranteed for over 1000 coupling operations Cable strain relief with anti-bending spring Operating temperature: -40° C / +85° C













Free Fall: 500 falls, 1.2m

12 single-mode OS2 fibers
12 multi-mode OM4 fibers
3x12 AWG up to 20A

for superior strength and reliability
Easy and error-free mating for fast connections
Excellent resistance against accidental unlocking

caused by shocks and vibrations
Audible snap in quick bayonet lock
Cable version with easy-grip long metal

Roller studs for easier coupling

locking ring

Black finishing

- Corrosion Resistance: 500 h Salt Spray
- Protection class: IP68 (mated or when connected, up to 5m)
- Dustproof shutters
- Typical loss IL/RL < 1.0 dB

DESK

STANDARD WIRING





## Cable mount - Male



## Cable mount - Female



### Panel mount - Male



## Panel mount - Female



#### Custom assemblies